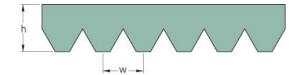

## PHG 16PK1520

| No. of ribs                           | 16   |
|---------------------------------------|------|
| Effective length<br>(mm)              | 1520 |
| Effective length (in)                 | 59.8 |
| h = Height (mm)                       | 5.5  |
| h = Height (in)                       | 0.22 |
| Width (mm)                            | 56.9 |
| Width (in)                            | 2.24 |
| w = Distance<br>between teeth<br>(mm) | 3.5  |
| w = Distance<br>between teeth (in)    | 0.14 |