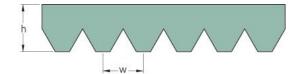

## PHG 16PK1500

| No. of ribs                           | 16   |
|---------------------------------------|------|
| Effective length<br>(mm)              | 1500 |
| Effective length (in)                 | 59.1 |
| h = Height (mm)                       | 5.5  |
| h = Height (in)                       | 0.22 |
| Width (mm)                            | 56.9 |
| Width (in)                            | 2.24 |
| w = Distance<br>between teeth<br>(mm) | 3.5  |
| w = Distance<br>between teeth (in)    | 0.14 |