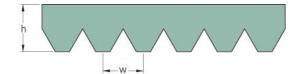

## PHG 10PK1440

| No. of ribs              | 10   |
|--------------------------|------|
| Effective length<br>(mm) | 1440 |
| Effective length (in)    | 56.7 |
| h = Height (mm)          | 5.5  |
| h = Height (in)          | 0.22 |
| Width (mm)               | 35.6 |
| Width (in)               | 1.4  |
| w = Distance             | 3.5  |
| between teeth            |      |
| (mm)                     |      |
| w = Distance             | 0.14 |
| between teeth (in)       |      |