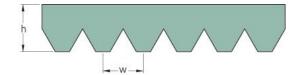

## PHG 6PK1440

| No. of ribs                           | 6    |
|---------------------------------------|------|
| Effective length<br>(mm)              | 1440 |
| Effective length (in)                 | 56.7 |
| h = Height (mm)                       | 5.5  |
| h = Height (in)                       | 0.22 |
| Width (mm)                            | 21.3 |
| Width (in)                            | 0.84 |
| w = Distance<br>between teeth<br>(mm) | 3.5  |
| w = Distance<br>between teeth (in)    | 0.14 |