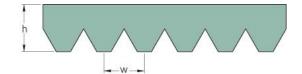

## PHG 16PK1420

| No. of ribs                           | 16   |
|---------------------------------------|------|
| Effective length<br>(mm)              | 1420 |
| Effective length (in)                 | 55.9 |
| h = Height (mm)                       | 5.5  |
| h = Height (in)                       | 0.22 |
| Width (mm)                            | 56.9 |
| Width (in)                            | 2.24 |
| w = Distance<br>between teeth<br>(mm) | 3.5  |
| w = Distance<br>between teeth (in)    | 0.14 |