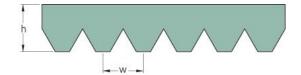

## PHG 10PK1320

| No. of ribs                           | 10   |
|---------------------------------------|------|
| Effective length<br>(mm)              | 1320 |
| Effective length (in)                 | 52   |
| h = Height (mm)                       | 5.5  |
| h = Height (in)                       | 0.22 |
| Width (mm)                            | 35.6 |
| Width (in)                            | 1.4  |
| w = Distance<br>between teeth<br>(mm) | 3.5  |
| w = Distance<br>between teeth (in)    | 0.14 |