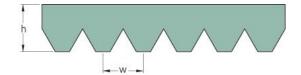

## PHG 8PK1320

| No. of ribs           | 8    |
|-----------------------|------|
| Effective length      | 1320 |
| (mm)                  |      |
| Effective length (in) | 52   |
| h = Height (mm)       | 5.5  |
| h = Height (in)       | 0.22 |
| Width (mm)            | 28.4 |
| Width (in)            | 1.12 |
| w = Distance          | 3.5  |
| between teeth         |      |
| (mm)                  |      |
| w = Distance          | 0.14 |
| between teeth (in)    |      |