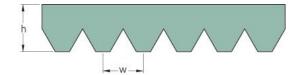

## PHG 6PK1300

| No. of ribs                           | 6    |
|---------------------------------------|------|
| Effective length<br>(mm)              | 1300 |
| Effective length (in)                 | 51.2 |
| h = Height (mm)                       | 5.5  |
| h = Height (in)                       | 0.22 |
| Width (mm)                            | 21.3 |
| Width (in)                            | 0.84 |
| w = Distance<br>between teeth<br>(mm) | 3.5  |
| w = Distance<br>between teeth (in)    | 0.14 |