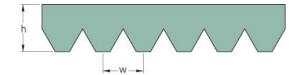

## **PHG 8PK1280**

| No. of ribs           | 8    |
|-----------------------|------|
| Effective length      | 1280 |
| (mm)                  |      |
| Effective length (in) | 50.4 |
| h = Height (mm)       | 5.5  |
| h = Height (in)       | 0.22 |
| Width (mm)            | 28.4 |
| Width (in)            | 1.12 |
| w = Distance          | 3.5  |
| between teeth         |      |
| (mm)                  |      |
| w = Distance          | 0.14 |
| between teeth (in)    |      |