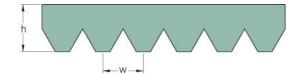

## PHG 10PK1240

| No. of ribs                           | 10   |
|---------------------------------------|------|
| Effective length<br>(mm)              | 1240 |
| Effective length (in)                 | 48.8 |
| h = Height (mm)                       | 5.5  |
| h = Height (in)                       | 0.22 |
| Width (mm)                            | 35.6 |
| Width (in)                            | 1.4  |
| w = Distance<br>between teeth<br>(mm) | 3.5  |
| w = Distance<br>between teeth (in)    | 0.14 |