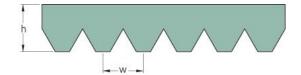

## PHG 10PK1220

| No. of ribs           | 10   |
|-----------------------|------|
| Effective length      | 1220 |
| (mm)                  |      |
| Effective length (in) | 48   |
| h = Height (mm)       | 5.5  |
| h = Height (in)       | 0.22 |
| Width (mm)            | 35.6 |
| Width (in)            | 1.4  |
| w = Distance          | 3.5  |
| between teeth         |      |
| (mm)                  |      |
| w = Distance          | 0.14 |
| between teeth (in)    |      |