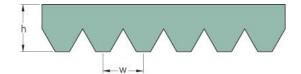

## PHG 16PK1200

| No. of ribs                           | 16   |
|---------------------------------------|------|
| Effective length<br>(mm)              | 1200 |
| Effective length (in)                 | 47.3 |
| h = Height (mm)                       | 5.5  |
| h = Height (in)                       | 0.22 |
| Width (mm)                            | 56.9 |
| Width (in)                            | 2.24 |
| w = Distance<br>between teeth<br>(mm) | 3.5  |
| w = Distance<br>between teeth (in)    | 0.14 |