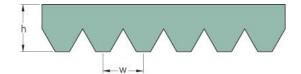

## PHG 10PK1180

| No. of ribs                           | 10   |
|---------------------------------------|------|
| Effective length<br>(mm)              | 1180 |
| Effective length (in)                 | 46.5 |
| h = Height (mm)                       | 5.5  |
| h = Height (in)                       | 0.22 |
| Width (mm)                            | 35.6 |
| Width (in)                            | 1.4  |
| w = Distance<br>between teeth<br>(mm) | 3.5  |
| w = Distance<br>between teeth (in)    | 0.14 |