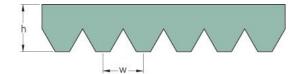

## PHG 10PK1170

| No. of ribs                           | 10   |
|---------------------------------------|------|
| Effective length<br>(mm)              | 1170 |
| Effective length (in)                 | 46.1 |
| h = Height (mm)                       | 5.5  |
| h = Height (in)                       | 0.22 |
| Width (mm)                            | 35.6 |
| Width (in)                            | 1.4  |
| w = Distance<br>between teeth<br>(mm) | 3.5  |
| w = Distance<br>between teeth (in)    | 0.14 |