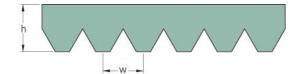

## PHG 16PK1160

| No. of ribs                           | 16   |
|---------------------------------------|------|
| Effective length<br>(mm)              | 1160 |
| Effective length (in)                 | 45.7 |
| h = Height (mm)                       | 5.5  |
| h = Height (in)                       | 0.22 |
| Width (mm)                            | 56.9 |
| Width (in)                            | 2.24 |
| w = Distance<br>between teeth<br>(mm) | 3.5  |
| w = Distance<br>between teeth (in)    | 0.14 |