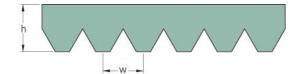

## PHG 12PK1160

| No. of ribs                           | 12   |
|---------------------------------------|------|
| Effective length<br>(mm)              | 1160 |
| Effective length (in)                 | 45.7 |
| h = Height (mm)                       | 5.5  |
| h = Height (in)                       | 0.22 |
| Width (mm)                            | 42.7 |
| Width (in)                            | 1.68 |
| w = Distance<br>between teeth<br>(mm) | 3.5  |
| w = Distance<br>between teeth (in)    | 0.14 |