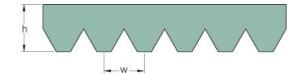

## PHG 16PK1150

| No. of ribs           | 16   |
|-----------------------|------|
| Effective length      | 1150 |
| (mm)                  |      |
| Effective length (in) | 45.3 |
| h = Height (mm)       | 5.5  |
| h = Height (in)       | 0.22 |
| Width (mm)            | 56.9 |
| Width (in)            | 2.24 |
| w = Distance          | 3.5  |
| between teeth         |      |
| (mm)                  |      |
| w = Distance          | 0.14 |
| between teeth (in)    |      |