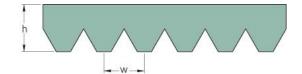

## PHG 16PK1140

| No. of ribs              | 16   |
|--------------------------|------|
| Effective length<br>(mm) | 1140 |
| Effective length (in)    | 44.9 |
| h = Height (mm)          | 5.5  |
| h = Height (in)          | 0.22 |
| Width (mm)               | 56.9 |
| Width (in)               | 2.24 |
| w = Distance             | 3.5  |
| between teeth            |      |
| (mm)                     |      |
| w = Distance             | 0.14 |
| between teeth (in)       |      |