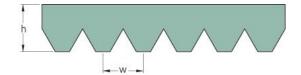

## PHG 12PK1130

| No. of ribs              | 12   |
|--------------------------|------|
| Effective length<br>(mm) | 1130 |
| Effective length (in)    | 44.5 |
| h = Height (mm)          | 5.5  |
| h = Height (in)          | 0.22 |
| Width (mm)               | 42.7 |
| Width (in)               | 1.68 |
| w = Distance             | 3.5  |
| between teeth            |      |
| (mm)                     |      |
| w = Distance             | 0.14 |
| between teeth (in)       |      |