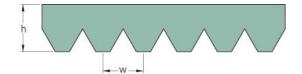

## PHG 16PK1080

| No. of ribs              | 16   |
|--------------------------|------|
| Effective length<br>(mm) | 1080 |
| Effective length (in)    | 42.5 |
| h = Height (mm)          | 5.5  |
| h = Height (in)          | 0.22 |
| Width (mm)               | 56.9 |
| Width (in)               | 2.24 |
| w = Distance             | 3.5  |
| between teeth            |      |
| (mm)                     |      |
| w = Distance             | 0.14 |
| between teeth (in)       |      |