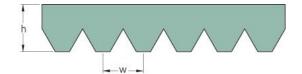

## PHG 12PK1060

| No. of ribs           | 12   |
|-----------------------|------|
| Effective length      | 1060 |
| (mm)                  |      |
| Effective length (in) | 41.7 |
| h = Height (mm)       | 5.5  |
| h = Height (in)       | 0.22 |
| Width (mm)            | 42.7 |
| Width (in)            | 1.68 |
| w = Distance          | 3.5  |
| between teeth         |      |
| (mm)                  |      |
| w = Distance          | 0.14 |
| between teeth (in)    |      |