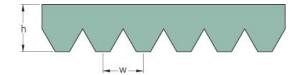

## PHG 8PK1050

| No. of ribs                           | 8    |
|---------------------------------------|------|
| Effective length<br>(mm)              | 1050 |
| Effective length (in)                 | 41.3 |
| h = Height (mm)                       | 5.5  |
| h = Height (in)                       | 0.22 |
| Width (mm)                            | 28.4 |
| Width (in)                            | 1.12 |
| w = Distance<br>between teeth<br>(mm) | 3.5  |
| w = Distance<br>between teeth (in)    | 0.14 |