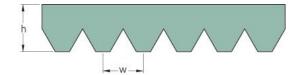

## PHG 8PK1040

| No. of ribs           | 8    |
|-----------------------|------|
| Effective length      | 1040 |
| (mm)                  |      |
| Effective length (in) | 40.9 |
| h = Height (mm)       | 5.5  |
| h = Height (in)       | 0.22 |
| Width (mm)            | 28.4 |
| Width (in)            | 1.12 |
| w = Distance          | 3.5  |
| between teeth         |      |
| (mm)                  |      |
| w = Distance          | 0.14 |
| between teeth (in)    |      |