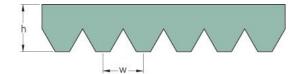

## PHG 10PK1010

| No. of ribs                           | 10   |
|---------------------------------------|------|
| Effective length<br>(mm)              | 1010 |
| Effective length (in)                 | 39.8 |
| h = Height (mm)                       | 5.5  |
| h = Height (in)                       | 0.22 |
| Width (mm)                            | 35.6 |
| Width (in)                            | 1.4  |
| w = Distance<br>between teeth<br>(mm) | 3.5  |
| w = Distance<br>between teeth (in)    | 0.14 |