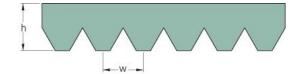

## PHG 16PK945

| No. of ribs                           | 16   |
|---------------------------------------|------|
| Effective length<br>(mm)              | 945  |
| Effective length (in)                 | 37.2 |
| h = Height (mm)                       | 5.5  |
| h = Height (in)                       | 0.22 |
| Width (mm)                            | 56.9 |
| Width (in)                            | 2.24 |
| w = Distance<br>between teeth<br>(mm) | 3.5  |
| w = Distance<br>between teeth (in)    | 0.14 |