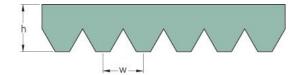

## **PHG 8PK945**

| No. of ribs                           | 8    |
|---------------------------------------|------|
| Effective length<br>(mm)              | 945  |
| Effective length (in)                 | 37.2 |
| h = Height (mm)                       | 5.5  |
| h = Height (in)                       | 0.22 |
| Width (mm)                            | 28.4 |
| Width (in)                            | 1.12 |
| w = Distance<br>between teeth<br>(mm) | 3.5  |
| w = Distance<br>between teeth (in)    | 0.14 |