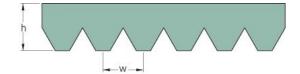

## PHG 10PK925

| No. of ribs                           | 10   |
|---------------------------------------|------|
| Effective length<br>(mm)              | 925  |
| Effective length (in)                 | 36.4 |
| h = Height (mm)                       | 5.5  |
| h = Height (in)                       | 0.22 |
| Width (mm)                            | 35.6 |
| Width (in)                            | 1.4  |
| w = Distance<br>between teeth<br>(mm) | 3.5  |
| w = Distance<br>between teeth (in)    | 0.14 |