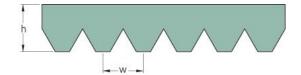

## PHG 16PK865

|                       | ····· |
|-----------------------|-------|
| No. of ribs           | 16    |
| Effective length      | 865   |
| (mm)                  |       |
| Effective length (in) | 34.1  |
| h = Height (mm)       | 5.5   |
| h = Height (in)       | 0.22  |
| Width (mm)            | 56.9  |
| Width (in)            | 2.24  |
| w = Distance          | 3.5   |
| between teeth         |       |
| (mm)                  |       |
| w = Distance          | 0.14  |
| between teeth (in)    |       |