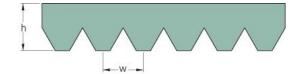

## PHG 12PK865

| No. of ribs           | 12   |
|-----------------------|------|
| Effective length      | 865  |
| (mm)                  |      |
| Effective length (in) | 34.1 |
| h = Height (mm)       | 5.5  |
| h = Height (in)       | 0.22 |
| Width (mm)            | 42.7 |
| Width (in)            | 1.68 |
| w = Distance          | 3.5  |
| between teeth         |      |
| (mm)                  |      |
| w = Distance          | 0.14 |
| between teeth (in)    |      |