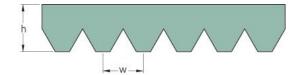

## PHG 16PK800

| No. of ribs                           | 16   |
|---------------------------------------|------|
| Effective length<br>(mm)              | 800  |
| Effective length (in)                 | 31.5 |
| h = Height (mm)                       | 5.5  |
| h = Height (in)                       | 0.22 |
| Width (mm)                            | 56.9 |
| Width (in)                            | 2.24 |
| w = Distance<br>between teeth<br>(mm) | 3.5  |
| w = Distance<br>between teeth (in)    | 0.14 |