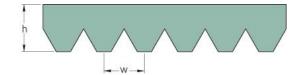

## PHG 12PK790

| No. of ribs              | 12   |
|--------------------------|------|
| Effective length<br>(mm) | 790  |
| Effective length (in)    | 31.1 |
| h = Height (mm)          | 5.5  |
| h = Height (in)          | 0.22 |
| Width (mm)               | 42.7 |
| Width (in)               | 1.68 |
| w = Distance             | 3.5  |
| between teeth            |      |
| (mm)                     |      |
| w = Distance             | 0.14 |
| between teeth (in)       |      |