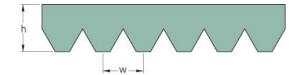

## PHG 12PK760

| No. of ribs              | 12   |
|--------------------------|------|
| Effective length<br>(mm) | 760  |
| Effective length (in)    | 29.9 |
| h = Height (mm)          | 5.5  |
| h = Height (in)          | 0.22 |
| Width (mm)               | 42.7 |
| Width (in)               | 1.68 |
| w = Distance             | 3.5  |
| between teeth            |      |
| (mm)                     |      |
| w = Distance             | 0.14 |
| between teeth (in)       |      |