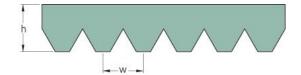

## **PHG 10PK760**

| No. of ribs           | 10   |
|-----------------------|------|
| Effective length      | 760  |
| (mm)                  |      |
| Effective length (in) | 29.9 |
| h = Height (mm)       | 5.5  |
| h = Height (in)       | 0.22 |
| Width (mm)            | 35.6 |
| Width (in)            | 1.4  |
| w = Distance          | 3.5  |
| between teeth         |      |
| (mm)                  |      |
| w = Distance          | 0.14 |
| between teeth (in)    |      |