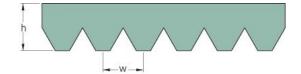

## PHG 16PK710

| No. of ribs              | 16   |
|--------------------------|------|
| Effective length<br>(mm) | 710  |
| Effective length (in)    | 28   |
| h = Height (mm)          | 5.5  |
| h = Height (in)          | 0.22 |
| Width (mm)               | 56.9 |
| Width (in)               | 2.24 |
| w = Distance             | 3.5  |
| between teeth            |      |
| (mm)                     |      |
| w = Distance             | 0.14 |
| between teeth (in)       |      |