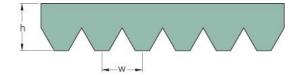

## **PHG 8PK665**

| No. of ribs                           | 8    |
|---------------------------------------|------|
| Effective length                      | 665  |
| (mm)                                  |      |
| Effective length (in)                 | 26.2 |
| h = Height (mm)                       | 5.5  |
| h = Height (in)                       | 0.22 |
| Width (mm)                            | 28.4 |
| Width (in)                            | 1.12 |
| w = Distance<br>between teeth<br>(mm) | 3.5  |
| w = Distance<br>between teeth (in)    | 0.14 |