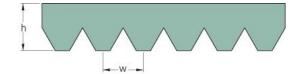

## PHG 12PK635

| No. of ribs              | 12   |
|--------------------------|------|
| Effective length<br>(mm) | 635  |
| Effective length (in)    | 25   |
| h = Height (mm)          | 5.5  |
| h = Height (in)          | 0.22 |
| Width (mm)               | 42.7 |
| Width (in)               | 1.68 |
| w = Distance             | 3.5  |
| between teeth            |      |
| (mm)                     |      |
| w = Distance             | 0.14 |
| between teeth (in)       |      |