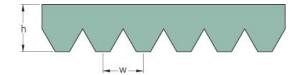

## PHG 16PJ2480

| No. of ribs                           | 16   |
|---------------------------------------|------|
| Effective length<br>(mm)              | 2480 |
| Effective length (in)                 | 97.6 |
| h = Height (mm)                       | 3.5  |
| h = Height (in)                       | 0.14 |
| Width (mm)                            | 37.4 |
| Width (in)                            | 1.47 |
| w = Distance<br>between teeth<br>(mm) | 2.3  |
| w = Distance<br>between teeth (in)    | 0.09 |