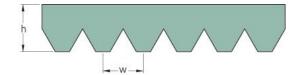

## PHG 10PJ2330

| No. of ribs           | 10   |
|-----------------------|------|
| Effective length      | 2330 |
| (mm)                  |      |
| Effective length (in) | 91.7 |
| h = Height (mm)       | 3.5  |
| h = Height (in)       | 0.14 |
| Width (mm)            | 23.4 |
| Width (in)            | 0.92 |
| w = Distance          | 2.3  |
| between teeth         |      |
| (mm)                  |      |
| w = Distance          | 0.09 |
| between teeth (in)    |      |