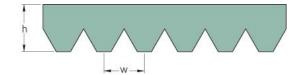

## PHG 10PJ2210

| No. of ribs                           | 10   |
|---------------------------------------|------|
| Effective length<br>(mm)              | 2210 |
| Effective length (in)                 | 87   |
| h = Height (mm)                       | 3.5  |
| h = Height (in)                       | 0.14 |
| Width (mm)                            | 23.4 |
| Width (in)                            | 0.92 |
| w = Distance<br>between teeth<br>(mm) | 2.3  |
| w = Distance<br>between teeth (in)    | 0.09 |