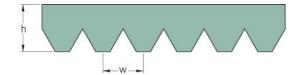

## PHG 20PJ2100

| No. of ribs                           | 20   |
|---------------------------------------|------|
| Effective length<br>(mm)              | 2100 |
| Effective length (in)                 | 82.7 |
| h = Height (mm)                       | 3.5  |
| h = Height (in)                       | 0.14 |
| Width (mm)                            | 46.8 |
| Width (in)                            | 1.84 |
| w = Distance<br>between teeth<br>(mm) | 2.3  |
| w = Distance<br>between teeth (in)    | 0.09 |