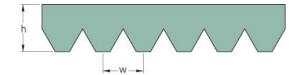

## PHG 10PJ1990

| No. of ribs                           | 10   |
|---------------------------------------|------|
| Effective length<br>(mm)              | 1990 |
| Effective length (in)                 | 78.3 |
| h = Height (mm)                       | 3.5  |
| h = Height (in)                       | 0.14 |
| Width (mm)                            | 23.4 |
| Width (in)                            | 0.92 |
| w = Distance<br>between teeth<br>(mm) | 2.3  |
| w = Distance<br>between teeth (in)    | 0.09 |