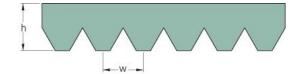

## PHG 12PJ1965

| No. of ribs                           | 12   |
|---------------------------------------|------|
| Effective length<br>(mm)              | 1965 |
| Effective length (in)                 | 77.4 |
| h = Height (mm)                       | 3.5  |
| h = Height (in)                       | 0.14 |
| Width (mm)                            | 28.1 |
| Width (in)                            | 1.11 |
| w = Distance<br>between teeth<br>(mm) | 2.3  |
| w = Distance<br>between teeth (in)    | 0.09 |