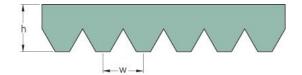

## PHG 16PJ1950

| No. of ribs              | 16   |
|--------------------------|------|
| Effective length<br>(mm) | 1950 |
| Effective length (in)    | 76.8 |
| h = Height (mm)          | 3.5  |
| h = Height (in)          | 0.14 |
| Width (mm)               | 37.4 |
| Width (in)               | 1.47 |
| w = Distance             | 2.3  |
| between teeth            |      |
| (mm)                     |      |
| w = Distance             | 0.09 |
| between teeth (in)       |      |