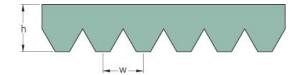

## PHG 20PJ1650

| No. of ribs                           | 20   |
|---------------------------------------|------|
| Effective length<br>(mm)              | 1650 |
| Effective length (in)                 | 65   |
| h = Height (mm)                       | 3.5  |
| h = Height (in)                       | 0.14 |
| Width (mm)                            | 46.8 |
| Width (in)                            | 1.84 |
| w = Distance<br>between teeth<br>(mm) | 2.3  |
| w = Distance<br>between teeth (in)    | 0.09 |