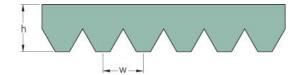

## PHG 16PJ1540

| No. of ribs                           | 16   |
|---------------------------------------|------|
| Effective length<br>(mm)              | 1540 |
| Effective length (in)                 | 60.6 |
| h = Height (mm)                       | 3.5  |
| h = Height (in)                       | 0.14 |
| Width (mm)                            | 37.4 |
| Width (in)                            | 1.47 |
| w = Distance<br>between teeth<br>(mm) | 2.3  |
| w = Distance<br>between teeth (in)    | 0.09 |