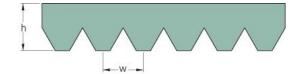

## PHG 16PJ1475

| No. of ribs                           | 16   |
|---------------------------------------|------|
| Effective length<br>(mm)              | 1475 |
| Effective length (in)                 | 58.1 |
| h = Height (mm)                       | 3.5  |
| h = Height (in)                       | 0.14 |
| Width (mm)                            | 37.4 |
| Width (in)                            | 1.47 |
| w = Distance<br>between teeth<br>(mm) | 2.3  |
| w = Distance<br>between teeth (in)    | 0.09 |