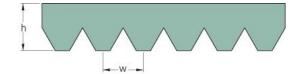

## PHG 10PJ1475

| No. of ribs                           | 10   |
|---------------------------------------|------|
| Effective length<br>(mm)              | 1475 |
| Effective length (in)                 | 58.1 |
| h = Height (mm)                       | 3.5  |
| h = Height (in)                       | 0.14 |
| Width (mm)                            | 23.4 |
| Width (in)                            | 0.92 |
| w = Distance<br>between teeth<br>(mm) | 2.3  |
| w = Distance<br>between teeth (in)    | 0.09 |