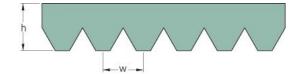

## PHG 20PJ1320

| No. of ribs                           | 20   |
|---------------------------------------|------|
| Effective length<br>(mm)              | 1320 |
| Effective length (in)                 | 52   |
| h = Height (mm)                       | 3.5  |
| h = Height (in)                       | 0.14 |
| Width (mm)                            | 46.8 |
| Width (in)                            | 1.84 |
| w = Distance<br>between teeth<br>(mm) | 2.3  |
| w = Distance<br>between teeth (in)    | 0.09 |