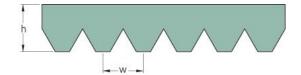

## PHG 16PJ1300

| No. of ribs           | 16   |
|-----------------------|------|
| Effective length      | 1300 |
| (mm)                  |      |
| Effective length (in) | 51.2 |
| h = Height (mm)       | 3.5  |
| h = Height (in)       | 0.14 |
| Width (mm)            | 37.4 |
| Width (in)            | 1.47 |
| w = Distance          | 2.3  |
| between teeth         |      |
| (mm)                  |      |
| w = Distance          | 0.09 |
| between teeth (in)    |      |