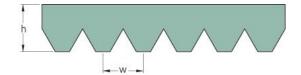

## PHG 16PJ1270

| No. of ribs                           | 16   |
|---------------------------------------|------|
| Effective length<br>(mm)              | 1270 |
| Effective length (in)                 | 50   |
| h = Height (mm)                       | 3.5  |
| h = Height (in)                       | 0.14 |
| Width (mm)                            | 37.4 |
| Width (in)                            | 1.47 |
| w = Distance<br>between teeth<br>(mm) | 2.3  |
| w = Distance<br>between teeth (in)    | 0.09 |